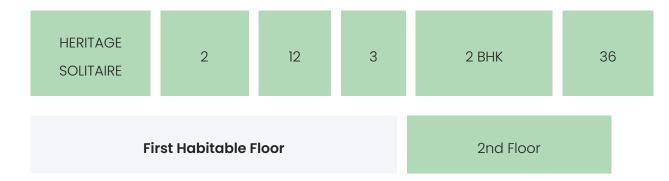

### **BUILDING LAYOUT**

| Tower Name | Number<br>of Lifts | Total<br>Floors | Flats<br>per<br>Floor | Configurations | Dwelling<br>Units |
|------------|--------------------|-----------------|-----------------------|----------------|-------------------|
|------------|--------------------|-----------------|-----------------------|----------------|-------------------|