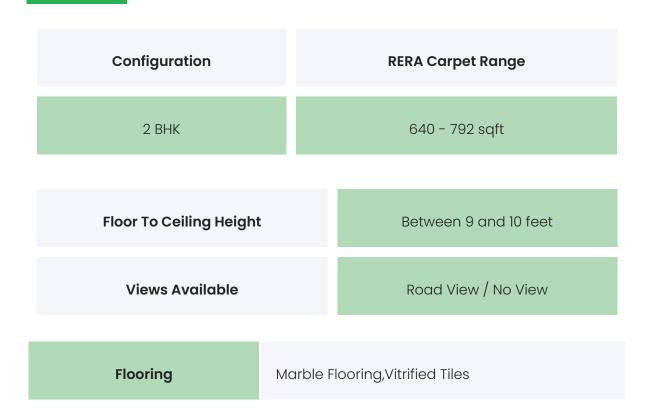

### PROJECT & AMENITIES

| Time Line                   | Size       | Typography |
|-----------------------------|------------|------------|
| Completed on 30th May, 2023 | 811.4 Sqmt | 2 BHK      |